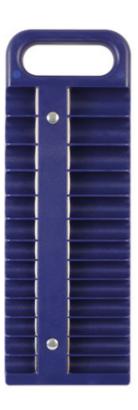

## **Magnetic Socket Tray - 1/4"D**

Magnetic socket tray for 1/4"drive sockets. Graduated holder designed to store both deep and standard sizes up to 14mm (5/8") diameter. A versatile socket organiser, ideal for top and bottom tool boxes, the tray also has a magnetic base that attaches the tray securely to any ferrous surface. Made from durable ABS, with an integrated handle, the tray holds 26 sockets and is a great way to keep sockets safe and organised.

## **Additional Information**

- · Holds 13 deep and 13 standard sized sockets.
- Maximum socket size 14mm (5/8").
- Magnetic base for secure socket storage and easy mounting to any ferrous surface.
- Robust ABS storage tray. Size: 285 x 102 x 17mm.
- 3/8"D and 1/2"D socket trays also available, please see Laser Part Nos. 6210 (3/8"D) and 6211 (1/2"D).