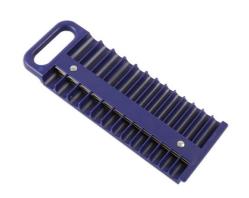

## **Magnetic Socket Tray - 1/4"D**

Magnetic socket tray for 1/4"drive sockets. Graduated holder designed to store both deep and standard sizes up to 14mm (5/8") diameter. A versatile socket organiser, ideal for top and bottom tool boxes, the tray also has a magnetic base that attaches the tray securely to any ferrous surface. Made from durable ABS, with an integrated handle, the tray holds 26 sockets and is a great way to keep sockets safe and organised.

## **Additional Information**

- · Holds 13 deep and 13 standard sized sockets.
- Maximum socket size 14mm (5/8").
- Magnetic base for secure socket storage and easy mounting to any ferrous surface.
- Robust ABS storage tray. Size: 285 x 102 x 17mm.
- 3/8"D and 1/2"D socket trays also available, please see Laser Part Nos. 6210 (3/8"D) and 6211 (1/2"D).