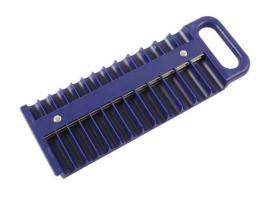

## **Magnetic Socket Tray - 1/4"D**

Magnetic socket tray for 1/4"drive sockets. Graduated holder designed to store both deep and standard sizes up to 14mm (5/8") diameter. A versatile socket organiser, ideal for top and bottom tool boxes, the tray also has a magnetic base that attaches the tray securely to any ferrous surface. Made from durable ABS, with an integrated handle, the tray holds 26 sockets and is a great way to keep sockets safe and organised.

## **Additional Information**

- · Holds 13 deep and 13 standard sized sockets.
- Maximum socket size 14mm (5/8").
- Magnetic base for secure socket storage and easy mounting to any ferrous surface.
- Robust ABS storage tray. Size: 285 x 102 x 17mm.
- 3/8"D and 1/2"D socket trays also available, please see Laser Part Nos. 6210 (3/8"D) and 6211 (1/2"D).